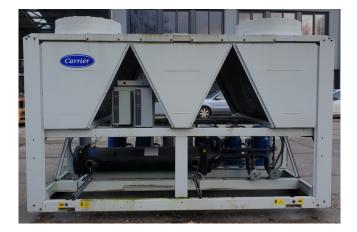

#### Used Carrier 30 RB 302

Used Carrier 30 RB 302 air cooled chiller on R410A and build in 2015. Complete with 3x Performer SH240A4ACE & 2x SH300B4ACC hermetic scroll compressors, condenser with grooved copper tubes and aluminium fins and 5 fans with a total airflow of 22,569 l/s. shell and tube functioning as evaporator with a volume of 110 liter, liquid line filter driers, Carrier Pro-Dialog+ and Danfoss VLT HVAC drives. The water chiller has around 2000 operating hours. \*All components of this used chiller will be tested on good working, leak free condition (condensing blocks), compressors, fans, control panel, etcetera). Choosing HOSBV means buying with warranty. We perform a industrial cleaning and rust spots will be covered. Also, we can arrange your shipment.