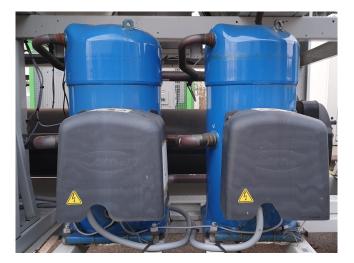

#### Used Carrier 30 RB 302

Used Carrier 30 RB 302 air cooled chiller on R410A and build in 2015. Complete with 3x Performer SH240A4ACE & 2x SH300B4ACC hermetic scroll compressors, condenser with grooved copper tubes and aluminium fins and 5 fans with a total airflow of 22,569 l/s. shell and tube functioning as evaporator with a volume of 110 liter, liquid line filter driers, Carrier Pro-Dialog+ and Danfoss VLT HVAC drives. The water chiller has around 2000 operating hours. \*All components of this used chiller will be tested on good working, leak free condition (condensing blocks), compressors, fans, control panel, etcetera). Choosing HOSBV means buying with warranty. We perform a industrial cleaning and rust spots will be covered. Also, we can arrange your shipment.