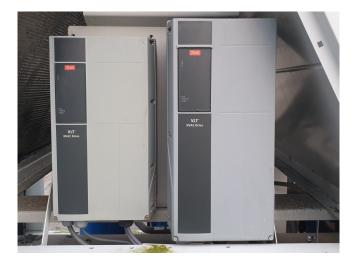

#### Used Carrier 30 RB 302

Used Carrier 30 RB 302 air cooled chiller on R410A and build in 2015. Complete with 3x Performer SH240A4ACE & 2x SH300B4ACC hermetic scroll compressors, condenser with grooved copper tubes and aluminium fins and 5 fans with a total airflow of 22,569 l/s. shell and tube functioning as evaporator with a volume of 110 liter, liquid line filter driers, Carrier Pro-Dialog+ and Danfoss VLT HVAC drives. The water chiller has around 2000 operating hours. \*All components of this used chiller will be tested on good working, leak free condition (condensing blocks), compressors, fans, control panel, etcetera). Choosing HOSBV means buying with warranty. We perform a industrial cleaning and rust spots will be covered. Also, we can arrange your shipment.