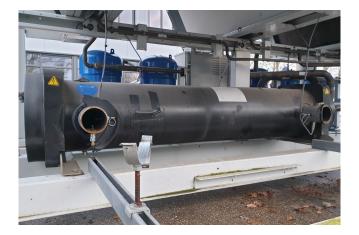

#### Used Carrier 30 RB 302

Used Carrier 30 RB 302 air cooled chiller on R410A and build in 2015. Complete with 3x Performer SH240A4ACE & 2x SH300B4ACC hermetic scroll compressors, condenser with grooved copper tubes and aluminium fins and 5 fans with a total airflow of 22,569 l/s. shell and tube functioning as evaporator with a volume of 110 liter, liquid line filter driers, Carrier Pro-Dialog+ and Danfoss VLT HVAC drives. The water chiller has around 2000 operating hours. \*All components of this used chiller will be tested on good working, leak free condition (condensing blocks), compressors, fans, control panel, etcetera). Choosing HOSBV means buying with warranty. We perform a industrial cleaning and rust spots will be covered. Also, we can arrange your shipment.