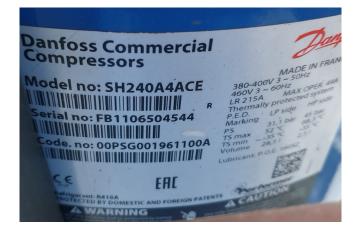

#### **Specifications**

| Brand                | Carrier                |
|----------------------|------------------------|
| Туре                 | 30 RB 302              |
| Product type         | Air Cooled Chiller     |
| Capacity kW          | 293,0                  |
| Capacity Tons        | 83,3                   |
| Refrigerant          | Freon                  |
| Refrigerant Type     | R410A                  |
| Weight in kg.        | 2519                   |
| Sizes                | 3590x2250x2400 mm      |
|                      | (LxWxH)                |
| Compressor(s) type & | 3x Performer           |
| model                | SH240A4ACE &           |
|                      | Performer SH300B4ACC   |
| Display              | Carrier Pro-Dialog+    |
| Number of fans       | 5                      |
| Remarks              | Y.o.b. 2015            |
| Remarks              | Around 2.000 operating |
|                      | hours                  |
| Stock                | 1                      |
|                      |                        |

#### Used Carrier 30 RB 302

Used Carrier 30 RB 302 air cooled chiller on R410A and build in 2015. Complete with 3x Performer SH240A4ACE & 2x SH300B4ACC hermetic scroll compressors, condenser with grooved copper tubes and aluminium fins and 5 fans with a total airflow of 22,569 l/s. shell and tube functioning as evaporator with a volume of 110 liter, liquid line filter driers, Carrier Pro-Dialog+ and Danfoss VLT HVAC drives. The water chiller has around 2000 operating hours. \*All components of this used chiller will be tested on good working, leak free condition (condensing blocks), compressors, fans, control panel, etcetera). Choosing HOSBV means buying with warranty. We perform a industrial cleaning and rust spots will be covered. Also, we can arrange your shipment.