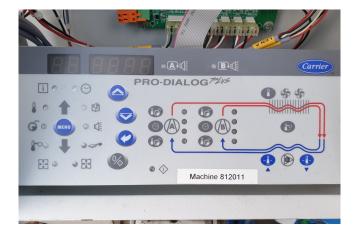

#### **Specifications**

| Brand                | Carrier                |
|----------------------|------------------------|
| Туре                 | 30 RB 302              |
| Product type         | Air Cooled Chiller     |
| Capacity kW          | 293,0                  |
| Capacity Tons        | 83,3                   |
| Refrigerant          | Freon                  |
| Refrigerant Type     | R410A                  |
| Weight in kg.        | 2519                   |
| Sizes                | 3590x2250x2400 mm      |
|                      | (LxWxH)                |
| Compressor(s) type & | 3x Performer           |
| model                | SH240A4ACE &           |
|                      | Performer SH300B4ACC   |
| Display              | Carrier Pro-Dialog+    |
| Number of fans       | 5                      |
| Remarks              | Y.o.b. 2015            |
| Remarks              | Around 2.000 operating |
|                      | hours                  |
| Stock                | 1                      |
|                      |                        |

#### Used Carrier 30 RB 302

Used Carrier 30 RB 302 air cooled chiller on R410A and build in 2015. Complete with 3x Performer SH240A4ACE & 2x SH300B4ACC hermetic scroll compressors, condenser with grooved copper tubes and aluminium fins and 5 fans with a total airflow of 22,569 l/s. shell and tube functioning as evaporator with a volume of 110 liter, liquid line filter driers, Carrier Pro-Dialog+ and Danfoss VLT HVAC drives. The water chiller has around 2000 operating hours. \*All components of this used chiller will be tested on good working, leak free condition (condensing blocks), compressors, fans, control panel, etcetera). Choosing HOSBV means buying with warranty. We perform a industrial cleaning and rust spots will be covered. Also, we can arrange your shipment.