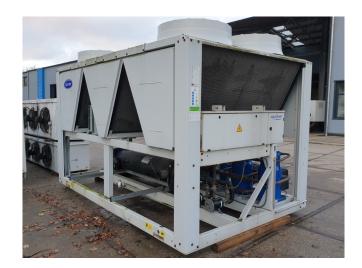

#### Used Carrier 30 RB 302

Used Carrier 30 RB 302 air cooled chiller on R410A and build in 2015. Complete with 3x Performer SH240A4ACE & 2x SH300B4ACC hermetic scroll compressors, condenser with grooved copper tubes and aluminium fins and 5 fans with a total airflow of 22,569 l/s. shell and tube functioning as evaporator with a volume of 110 liter, liquid line filter driers, Carrier Pro-Dialog+ and Danfoss VLT HVAC drives. The water chiller has around 2000 operating hours. \*All components of this used chiller will be tested on good working, leak free condition (condensing blocks), compressors, fans, control panel, etcetera). Choosing HOSBV means buying with warranty. We perform a industrial cleaning and rust spots will be covered. Also, we can arrange your shipment.