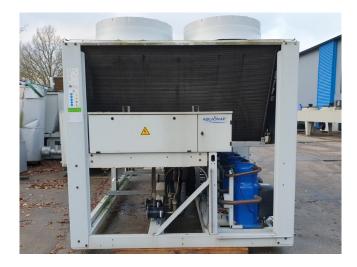

#### Used Carrier 30 RB 302

Used Carrier 30 RB 302 air cooled chiller on R410A and build in 2015. Complete with 3x Performer SH240A4ACE & 2x SH300B4ACC hermetic scroll compressors, condenser with grooved copper tubes and aluminium fins and 5 fans with a total airflow of 22,569 l/s. shell and tube functioning as evaporator with a volume of 110 liter, liquid line filter driers, Carrier Pro-Dialog+ and Danfoss VLT HVAC drives. The water chiller has around 2000 operating hours. \*All components of this used chiller will be tested on good working, leak free condition (condensing blocks), compressors, fans, control panel, etcetera). Choosing HOSBV means buying with warranty. We perform a industrial cleaning and rust spots will be covered. Also, we can arrange your shipment.