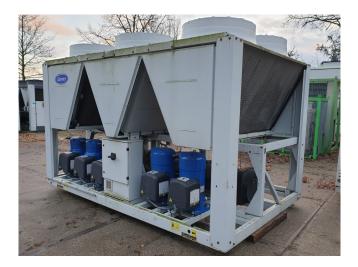

### **Carrier 30 RB 302**

#### Used Carrier 30 RB 302

Used Carrier 30 RB 302 air cooled chiller on R410A and build in 2015. Complete with 3x Performer SH240A4ACE & 2x SH300B4ACC hermetic scroll compressors, condenser with grooved copper tubes and aluminium fins and 5 fans with a total airflow of 22,569 l/s. shell and tube functioning as evaporator with a volume of 110 liter, liquid line filter driers, Carrier Pro-Dialog+ and Danfoss VLT HVAC drives. The water chiller has around 2000 operating hours. \*All components of this used chiller will be tested on good working, leak free condition (condensing blocks), compressors, fans, control panel, etcetera). Choosing HOSBV means buying with warranty. We perform a industrial cleaning and rust spots will be covered. Also, we can arrange your shipment.