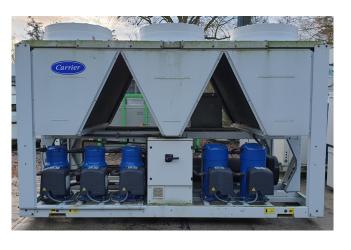

#### Used Carrier 30 RB 302

Used Carrier 30 RB 302 air cooled chiller on R410A and build in 2015. Complete with 3x Performer SH240A4ACE & 2x SH300B4ACC hermetic scroll compressors, condenser with grooved copper tubes and aluminium fins and 5 fans with a total airflow of 22,569 l/s. shell and tube functioning as evaporator with a volume of 110 liter, liquid line filter driers, Carrier Pro-Dialog+ and Danfoss VLT HVAC drives. The water chiller has around 2000 operating hours. \*All components of this used chiller will be tested on good working, leak free condition (condensing blocks), compressors, fans, control panel, etcetera). Choosing HOSBV means buying with warranty. We perform a industrial cleaning and rust spots will be covered. Also, we can arrange your shipment.