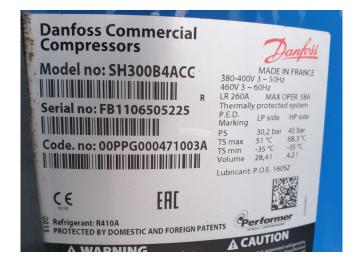

#### Used Carrier 30 RB 302

Used Carrier 30 RB 302 air cooled chiller on R410A and build in 2015. Complete with 3x Performer SH240A4ACE & 2x SH300B4ACC hermetic scroll compressors, condenser with grooved copper tubes and aluminium fins and 5 fans with a total airflow of 22,569 l/s. shell and tube functioning as evaporator with a volume of 110 liter, liquid line filter driers, Carrier Pro-Dialog+ and Danfoss VLT HVAC drives. The water chiller has around 2000 operating hours. \*All components of this used chiller will be tested on good working, leak free condition (condensing blocks), compressors, fans, control panel, etcetera). Choosing HOSBV means buying with warranty. We perform a industrial cleaning and rust spots will be covered. Also, we can arrange your shipment.