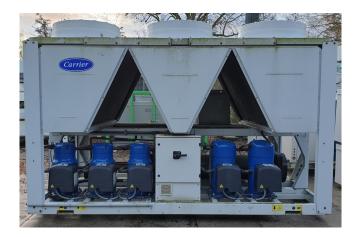

#### Used Carrier 30 RB 302

Used Carrier 30 RB 302 air cooled chiller on R410A and build in 2015. Complete with 3x Performer SH240A4ACE & 2x SH300B4ACC hermetic scroll compressors, condenser with grooved copper tubes and aluminium fins and 5 fans with a total airflow of 22,569 l/s. shell and tube functioning as evaporator with a volume of 110 liter, liquid line filter driers, Carrier Pro-Dialog+ and Danfoss VLT HVAC drives. The water chiller has around 2000 operating hours. \*All components of this used chiller will be tested on good working, leak free condition (condensing blocks), compressors, fans, control panel, etcetera). Choosing HOSBV means buying with warranty. We perform a industrial cleaning and rust spots will be covered. Also, we can arrange your shipment.