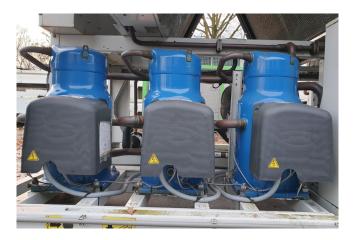

#### Used Carrier 30 RB 302

Used Carrier 30 RB 302 air cooled chiller on R410A and build in 2015. Complete with 3x Performer SH240A4ACE & 2x SH300B4ACC hermetic scroll compressors, condenser with grooved copper tubes and aluminium fins and 5 fans with a total airflow of 22,569 l/s. shell and tube functioning as evaporator with a volume of 110 liter, liquid line filter driers, Carrier Pro-Dialog+ and Danfoss VLT HVAC drives. The water chiller has around 2000 operating hours. \*All components of this used chiller will be tested on good working, leak free condition (condensing blocks), compressors, fans, control panel, etcetera). Choosing HOSBV means buying with warranty. We perform a industrial cleaning and rust spots will be covered. Also, we can arrange your shipment.